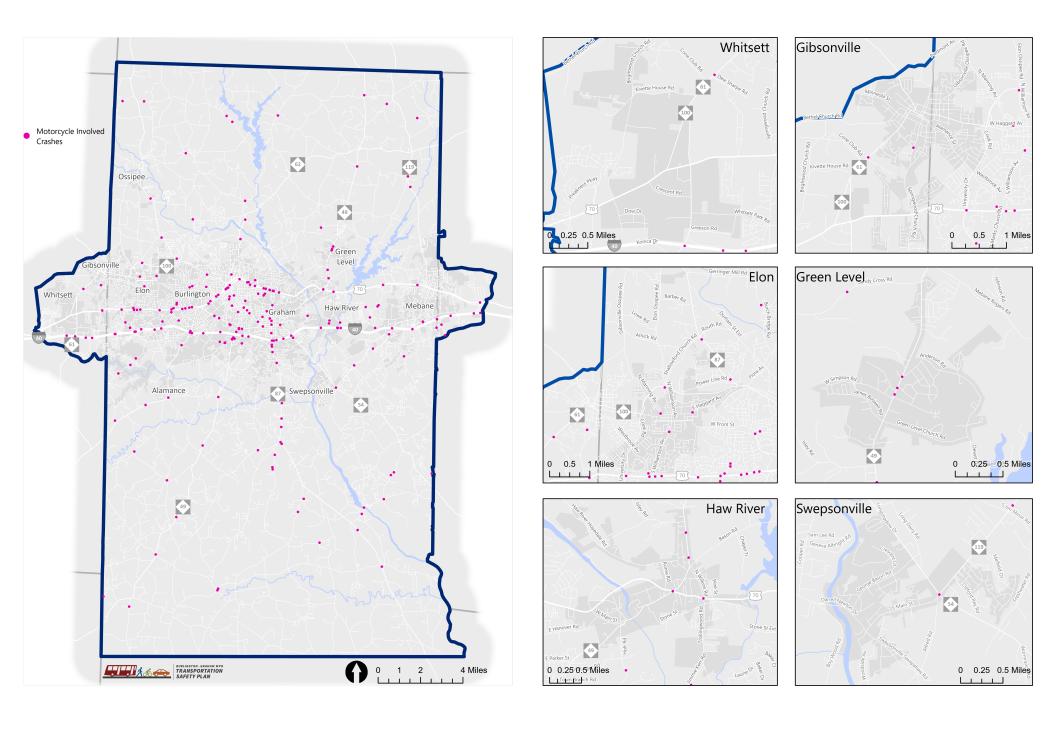

hol Related Crashes**



#### **Alcohol Related Crashes**



#### **Substance Impaired Crashes**



### **Substance Impaired Crashes**



#### **Drugged Driving Involved Crashes**



#### **Drugged Driving Involved Crashes**



#### Bicycle and Pedestrian Involved Crashes



#### Bicycle and Pedestrian Involved Crashes



#### Bicycle and Pedestrian Involved Crash Hotspots



#### Bicycle and Pedestrian Involved Crash Hotspots



### Distracted Driving Involved Crashes



#### Distracted Driving Involved Crashes



### **Drowsy Driving Involved Crashes**



# **Drowsy Driving Involved Crashes**



#### **Intersection Crashes**



#### **Intersection Crashes**



#### Lane Departure Crashes



## Lane Departure Crashes



#### Motorcycle Involved Crashes



### Motorcycle Involved Crashes



#### Older Driver Involved Crashes



#### Older Driver Involved Crashes



#### Teen Driver Involved Crashes



#### Teen Driver Involved Crashes



#### **Speed Related Crashes**



#### **Speed Related Crashes**



#### **Unbelted Occupant Crashes**



#### **Unbelted Occupant Crashes**