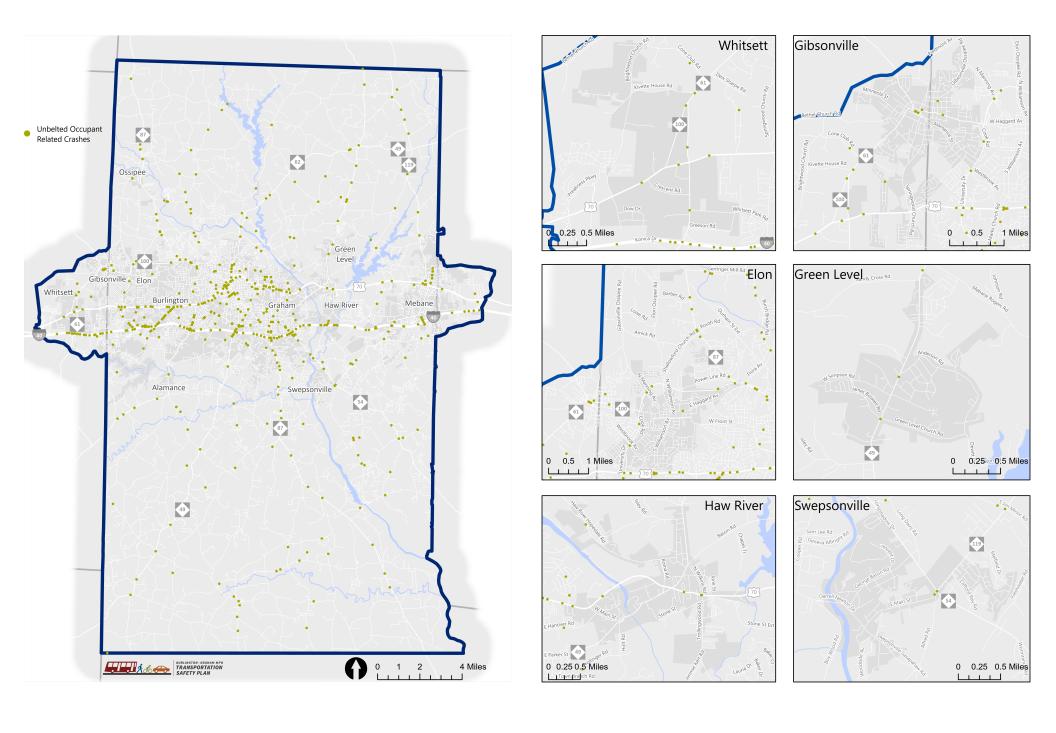

edestrian Involved Crashes



#### Bicycle and Pedestrian Involved Crash Hotspots



#### Bicycle and Pedestrian Involved Crash Hotspots



### Distracted Driving Involved Crashes



#### Distracted Driving Involved Crashes



### **Drowsy Driving Involved Crashes**



# **Drowsy Driving Involved Crashes**



#### **Intersection Crashes**



#### **Intersection Crashes**



#### Lane Departure Crashes



## Lane Departure Crashes



#### Motorcycle Involved Crashes



### Motorcycle Involved Crashes



#### Older Driver Involved Crashes



#### Older Driver Involved Crashes



#### Teen Driver Involved Crashes



#### Teen Driver Involved Crashes



#### **Speed Related Crashes**



#### **Speed Related Crashes**



#### **Unbelted Occupant Crashes**



#### **Unbelted Occupant Crashes**