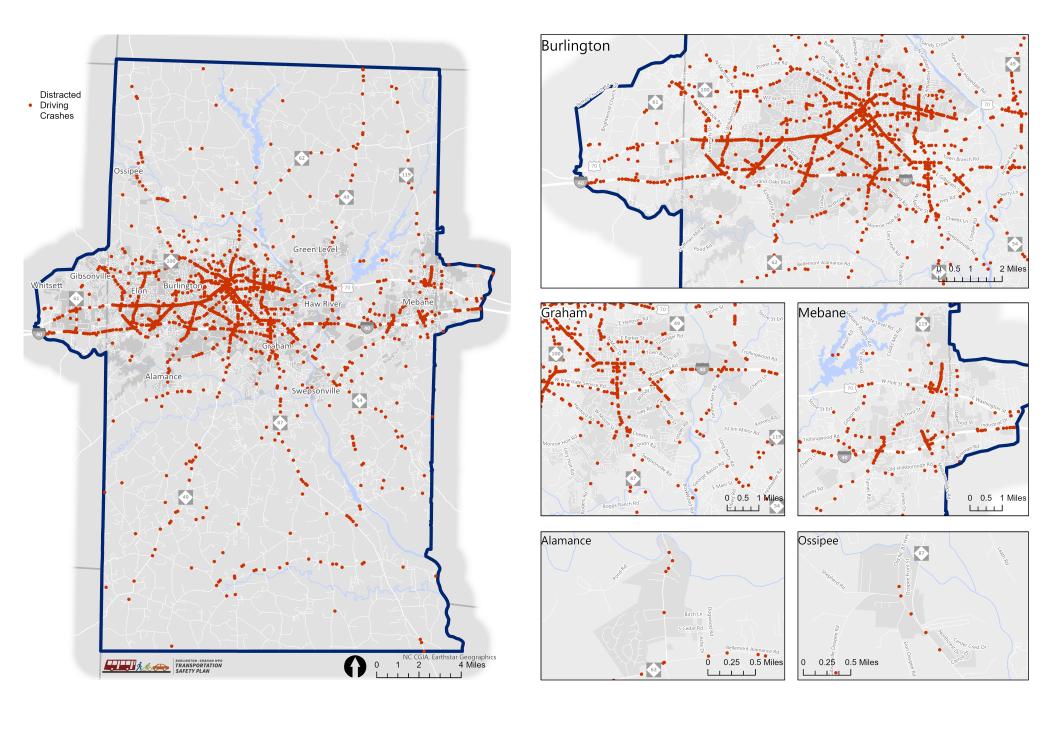

### Distracted Driving Involved Crashes

#### Distracted Driving Involved Crashes