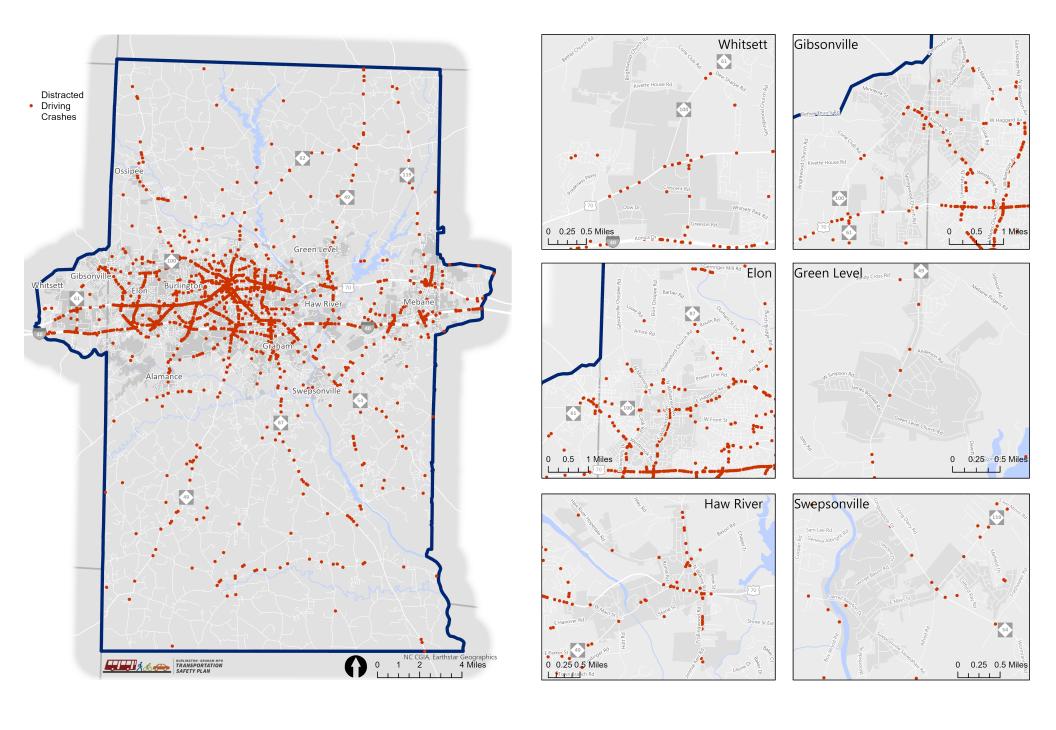

### Distracted Driving Involved Crashes

#### Distracted Driving Involved Crashes