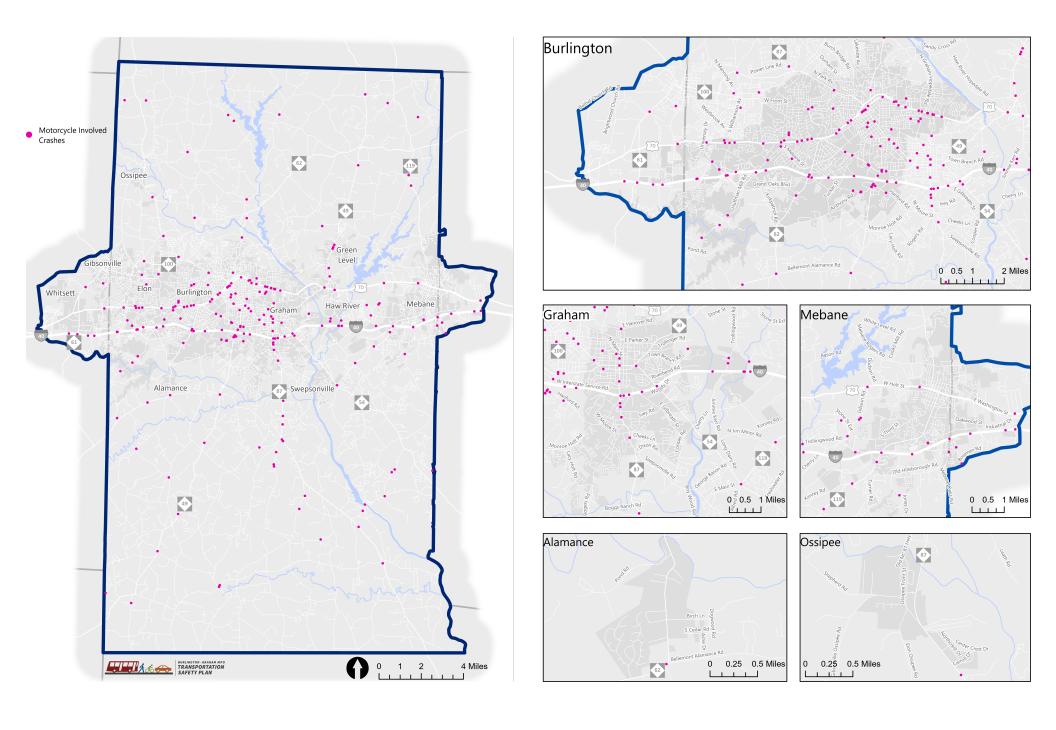

rea Crash Maps**







#### **Alcohol Related Crashes**



#### **Alcohol Related Crashes**



#### **Substance Impaired Crashes**



### **Substance Impaired Crashes**



#### **Drugged Driving Involved Crashes**



#### **Drugged Driving Involved Crashes**



#### Bicycle and Pedestrian Involved Crashes



#### Bicycle and Pedestrian Involved Crashes



#### Bicycle and Pedestrian Involved Crash Hotspots



#### Bicycle and Pedestrian Involved Crash Hotspots



### Distracted Driving Involved Crashes



#### Distracted Driving Involved Crashes



### **Drowsy Driving Involved Crashes**



# **Drowsy Driving Involved Crashes**



#### **Intersection Crashes**



#### **Intersection Crashes**



#### Lane Departure Crashes



## Lane Departure Crashes



#### Motorcycle Involved Crashes



### Motorcycle Involved Crashes



#### Older Driver Involved Crashes



#### Older Driver Involved Crashes



#### Teen Driver Involved Crashes



#### Teen Driver Involved Crashes



#### **Speed Related Crashes**



#### **Speed Related Crashes**



#### **Unbelted Occupant Crashes**



#### **Unbelted Occupant Crashes**