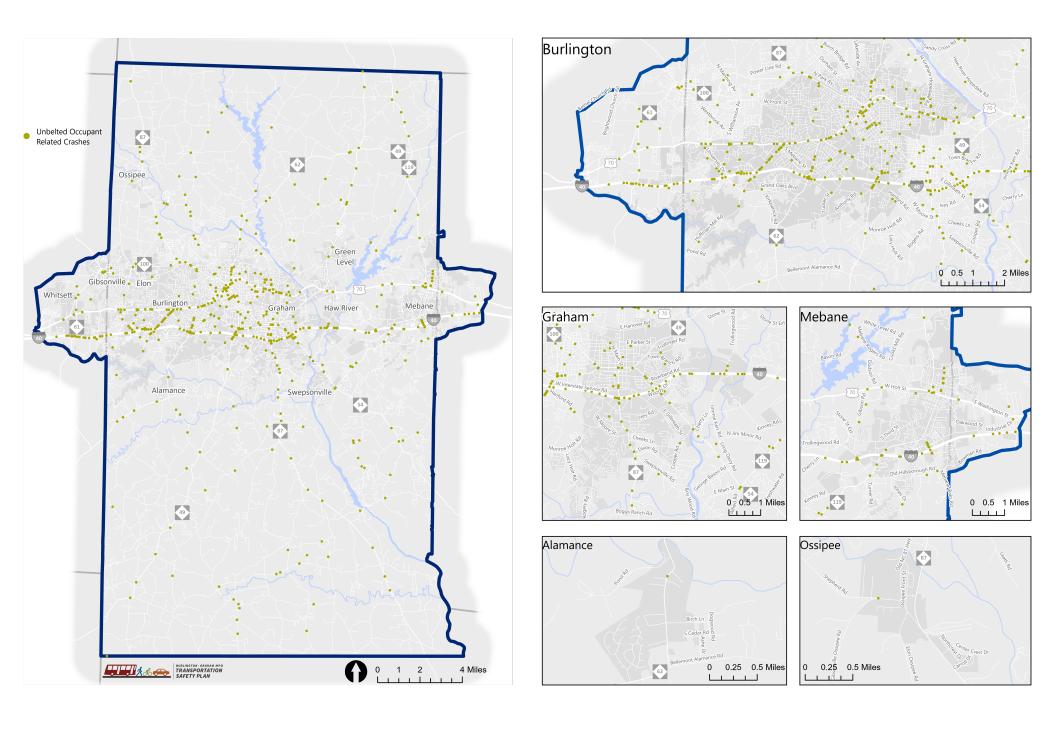

Involved Crashes



#### Bicycle and Pedestrian Involved Crashes



#### Bicycle and Pedestrian Involved Crash Hotspots



#### Bicycle and Pedestrian Involved Crash Hotspots



### Distracted Driving Involved Crashes



#### Distracted Driving Involved Crashes



### **Drowsy Driving Involved Crashes**



# **Drowsy Driving Involved Crashes**



#### **Intersection Crashes**



#### **Intersection Crashes**



#### Lane Departure Crashes



## Lane Departure Crashes



#### Motorcycle Involved Crashes



### Motorcycle Involved Crashes



#### Older Driver Involved Crashes



#### Older Driver Involved Crashes



#### Teen Driver Involved Crashes



#### Teen Driver Involved Crashes



#### **Speed Related Crashes**



#### **Speed Related Crashes**



#### **Unbelted Occupant Crashes**



#### **Unbelted Occupant Crashes**