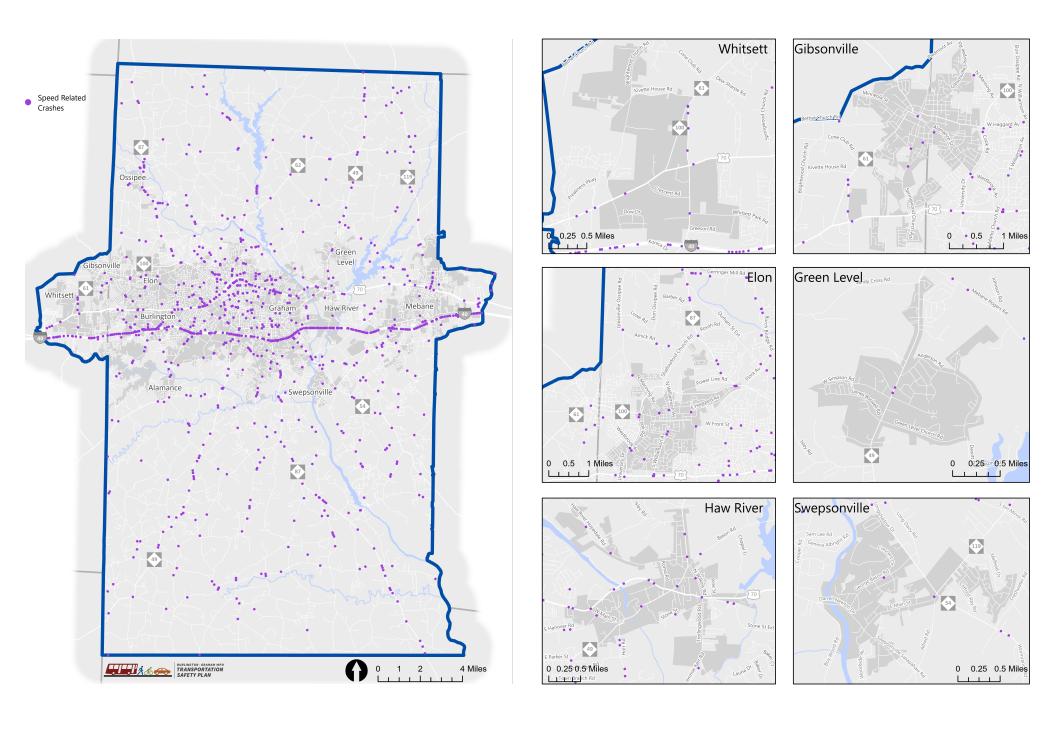

shes**



#### Bicycle and Pedestrian Involved Crashes



#### Bicycle and Pedestrian Involved Crashes



#### Bicycle and Pedestrian Involved Crash Hotspots



#### Bicycle and Pedestrian Involved Crash Hotspots



### Distracted Driving Involved Crashes



#### Distracted Driving Involved Crashes



### **Drowsy Driving Involved Crashes**



# **Drowsy Driving Involved Crashes**



#### **Intersection Crashes**



#### **Intersection Crashes**



#### Lane Departure Crashes



## Lane Departure Crashes



#### Motorcycle Involved Crashes



### Motorcycle Involved Crashes



#### Older Driver Involved Crashes



#### Older Driver Involved Crashes



#### Teen Driver Involved Crashes



#### Teen Driver Involved Crashes



#### **Speed Related Crashes**



#### **Speed Related Crashes**



#### **Unbelted Occupant Crashes**



#### **Unbelted Occupant Crashes**